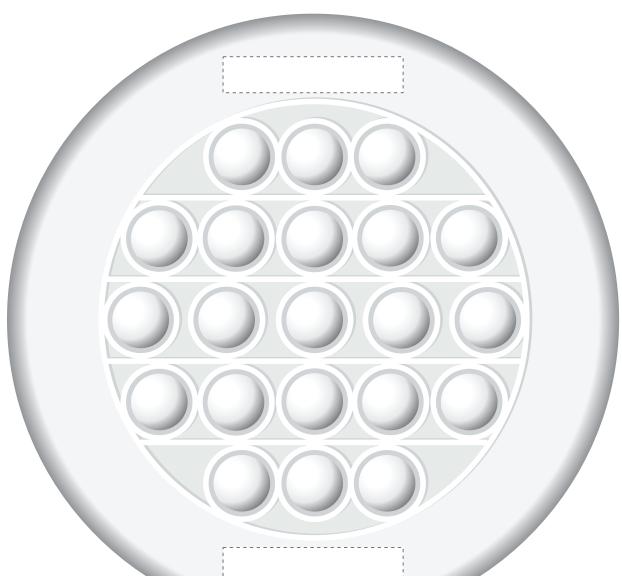

Item number: 45990 Item description: Stress Pop Flyer

## **Standard location is at the top**

## Bottom imprint area (extra charges apply if this is a second location)

Please be mindful that any type smaller than 6 pt. may not print well. If your art contains letters smaller than this size, and the proof is approved, we are not responsible for poor imprint quality.