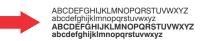

ABCDEFGHIJKLMNOPQRSTUVWXYZ abcdefghijkimnopqrstuvwxyz ABCDEFGHIJKLMNOPQRSTUVWXYZ abcdefghijkimnopqrstuvwxyz

(6 pt.)

Thank you for your business:

For best accuracy please print

THE DOTTED LINE REPRESENTS THE MAXIMUM IMPRINT AREA. IT DOES NOT PRINT.